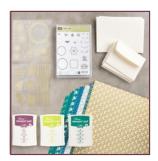

## **EASTERN PALACE STARTER BUNDLE • 147196**

#### PERFECT FOR THE BEGINNING CRAFTER!

| DESCRIPTION                                    | PRICE           |
|------------------------------------------------|-----------------|
| Eastern Beauty Photopolymer Stamp Set          | 73.50 €/ £54.75 |
| Eastern Palace Specialty Designer Series Paper |                 |
| Eastern Gold Vinyl Stickers                    |                 |
| Lemon Lime Twist Classic Stampin' Pad          |                 |
| Tranquil Tide Classic Stampin' Pad             |                 |
| Fresh Fig Classic Stampin' Pad                 |                 |
| Very Vanilla Note Cards & Envelopes            | FREE            |